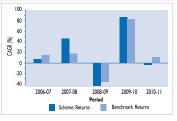

4.85              | 11.14                |
|                   |                   |                      |

Returns are given for Growth Option. Benchmark: S&P CNX Nifty Index. Date of Allotment: 07 July, 2006



### TATA INFRASTRUCTURE FUND

| Financial<br>Year | Scheme<br>Returns | Benchmark<br>Returns |
|-------------------|-------------------|----------------------|
| 2006-07           | 9.88              | 15.89                |
| 2007-08           | 44.65             | 19.62                |
| 2008-09           | -43.35            | -37.94               |
| 2009-10           | 85.98             | 80.54                |
| 2010-11           | -2.51             | 10.94                |

Returns are given for Growth Option. Benchmark: BSE SENSEX. Date of Allotment: 31 December, 2004.



### **EXPENSES OF THE SCHEME** I] Applicable load structure for investments made (as a % of relevant NAV) Entry Load: Nil.

| Scheme                                                                                                                                                                                                                                                                                                                                                                                                                    | Exit Load                                                                                        |
|----------------------------------------------------------------------------------------------------------------------------------------------------------------