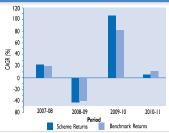

**TIFN/TIFS:** Tracking errors are inherent in any index fund and such errors may cause the scheme to generate return which are not in line with the performance of the S & P CNX Nifty / BSE SENSEX or one or more securities covered by / included in the S & P CNX Nifty / BSE SENSEX. To the extent that some assets/ funds may be deployed in Stock Lending / Money Market Operations, the Scheme will be subject to risks relating to such deployment / operations and may also contribute to tracking errors. The deviation of the NAV of the respective plan from the Sensex or Nifty is expected to be in the range of 2-3% per annum. However it may so be that the actual tracking error can be higher or lower than the range given. In case of investments in derivative instruments like index futures, the risk/reward would be the same as investments in portfolio of shares representing an index. However, there may be a cost attached to buying an index future. Further, there could be an element of settlement risk, which could be different from the risk in settling physical shares and there is a risk attached to the liquidity and the depth of the index futures market as it is an untested market.