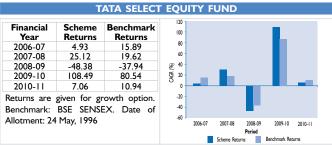

Tata Select Equity Fund (TSEF): The investment objective of the Scheme is to provide income distribution and / or medium to long term capital gains while at all times emphasising the importance of capital appreciation.

### **TATA SELECT EQUITY FUND (TSEF)**

| **Proportion (%) of funds available                        |   |     |     |      |  |  |
|------------------------------------------------------------|---|-----|-----|------|--|--|
| Instrument Minimum Likely Maximum R<br>Upto Around upto Pr |   |     |     |      |  |  |
| Equity and Equity related instruments (Listed)             | - | 100 | 100 | High |  |  |
| Equity and Equity related instruments (Unlisted)           | - | 0   | 5   | High |  |  |