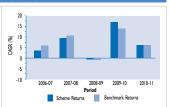

ile calculating returns, dividend distribution tax has been taken care of. The returns given above are for Individual and HUF category, Benchmark: CRISIL MIP Blended Index. Date of Allotment: 27 April, 2000.



### TATA MIP PLUS FUND

| Financial<br>Year | Scheme<br>Returns | Benchmark<br>Returns |
|-------------------|-------------------|----------------------|
| 2006-07           | 3.22              | 5.49                 |
| 2007-08           | 9.02              | 11.18                |
| 2008-09           | -0.94             | 0.50                 |
| 2009-10           | 17.20             | 14.25                |
| 2010-11           | 6.19              | 6.17                 |

Returns are given for Growth Option. Benckmark: CRISIL MIP Blended Index. Date of Allotment: 17 March, 2004



### TATA EQUITY MANAGEMENT FUND

| Financial<br>Year | Scheme<br>Returns | Benchmark<br>Returns |
|-------------------|-------------------|----------------------|
| 2007-08           | 3.09              | 23.89                |
| 2008-09           | -31.51            | -36.19               |
| 2009-10           | 77.81             | 73.76                |
| 2010-11           | 4.85              | 11.14                |
|                   |                   |                      |

Returns are given for Growth Option. Benchmark: S&P CNX Nifty Index. Date of Allotment: 07 July, 2006



### TATA INFRASTRUCTURE FUND

| Financial<br>Year | Scheme<br>Returns | Benchmark<br>Returns |
|-------------------|-------------------|----------------------|
| 2006-07           | 9.88              | 15