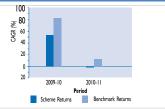

| 0.30    | 12.67     |  |  |
| Returns are given for Growth Option.  Benchmark: BSF sensex the extent of |         |           |  |  |

65% & MSCI emerging markets index to the extent of 35% of net assets. Date of Allotment: 10 April, 2008.



### TATA INDO-GLOBAL INFRASTRUCTURE FUND

| Financial<br>Year | Scheme<br>Returns | Benchmark<br>Returns |
|-------------------|-------------------|----------------------|
| 2009-10           | 69.21             | 80.54                |
| 2010-11           | -1.15             | 11.03                |
| ь.                |                   |                      |

Returns are given for Growth Option. Benchmark: BSE sensex the extent of 65% & MSCI emerging markets index to the extent of 35% of net assets. Date of Allotment: 12 November, 2007.



| Name of the Scheme                                  | Estimated as per<br>Scheme Information<br>Document as a % of<br>daily average net<br>assets | Actual Expenses %<br>to Average daily Net<br>assets for the<br>F.Y. 2010-2011 |
|-----------------------------------------------------|---------------------------------------------------------------------------------------------|-------------------------------------------------------------------------------|
| Tata Select Equity Fund                             | 2.50                                                                                        | 2.43                                                                          |
| Tata Life Sciences and<br>Technology Fund           | 2.50