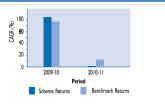

### TATA GROWING ECONOMIES INFRASTRUCTURE FUND-PLAN B

| Financial                                                                 | Scheme  | Benchmark |  |  |
|---------------------------------------------------------------------------|---------|-----------|--|--|
| Year                                                                      | Returns | Returns   |  |  |
| 2009-10                                                                   | 86.33   | 79.39     |  |  |
| 2010-11                                                                   | 0.30    | 12.67     |  |  |
| Returns are given for Growth Option.  Benchmark: BSF sensex the extent of |         |           |  |  |

65% & MSCI emerging markets index to the extent of 35% of net assets. Date of Allotment: 10 April, 2008.



### TATA INDO-GLOBAL INFRASTRUCTURE FUND

| Financial<br>Year | Scheme<br>Returns | Benchmark<br>Returns |
|-------------------|-------------------|----------------------|
| 2009-10           | 69.21             | 80.54                |
| 2010-11           | -1.15             | 11.03                |
| ь.                |                   |                      |

Returns are given for Growth Option. Benchmark: BSE sensex the extent of 65% & MSCI emerging markets index to the extent of 35% of net assets. Date of Allotment: 12 November, 2007.



| Name of the Scheme                                  | Estimated as per<br>Scheme Information<br>Document as a % of<br>daily average net<br>assets | Actual Expenses %<br>to Average daily Net<br>assets for the<br>F.Y. 2010-2011 |
|---------------