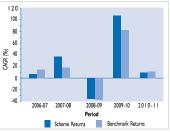

erage net<br>assets | Actual Expenses %<br>to Average daily Net<br>assets for the<br>F.Y. 2010-2011 |
| Tata Balanced Fund   |       | 2.50                                                                                        | 2.34                                                                          |
| Tata Tax Saving Fund |       | 2.50                                                                                        | 2.43                                                                          |

#### TATA EQUITY P/E FUND **Financial** Scheme **Benchmark** Returns Returns 2006-07 5.59 15.89 2007-08 36.40 19 62 2008-09 -36.19 -37.94 2009-10

80 54

10.94

8.53 Returns are given for growth option. Benchmark: BSE SENSEX. Date of Allotment: 29 June 2004.

108 49

Year

2010-11



### TATA CAPITAL BUILDER FUND

| Financial<br>Year | Scheme<br>Returns | Benchmark<br>Returns |
|-------------------|-------------------|----------------------|
| 2007-08           | 21.24             | 19.62                |
| 2008-09           | -44.58            | -37.94               |
| 2009-10           | 105.61            | 80.54                |
| 2010-11           | 2.51              | 10.94                |

Returns are given for growth option. Benchmark: BSE SENSEX. Date of Allotment: 14 September 2006.



### TATA GROWING ECONOMIES INFRASTRUCTURE FUND-PLAN A

| Financial<br>Year | Scheme<br>Returns | Benchmark<br>Returns |
|-------------------|-------------------|----------------------|
| 2009-10           | 67.42             | 78.24                |
| 2010-11           | 5.2