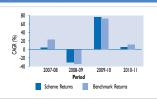

| 14.25                |
| 2010-11           | 6.19              | 6.17                 |

Returns are given for Growth Option. Benckmark: CRISIL MIP Blended Index. Date of Allotment: 17 March, 2004



### TATA EQUITY MANAGEMENT FUND

| Financial<br>Year | Scheme<br>Returns | Benchmark<br>Returns |
|-------------------|-------------------|----------------------|
| 2007-08           | 3.09              | 23.89                |
| 2008-09           | -31.51            | -36.19               |
| 2009-10           | 77.81             | 73.76                |
| 2010-11           | 4.85              | 11.14                |
|                   |                   |                      |

Returns are given for Growth Option. Benchmark: S&P CNX Nifty Index. Date of Allotment: 07 July, 2006



### TATA INFRASTRUCTURE FUND

| Financial<br>Year | Scheme<br>Returns | Benchmark<br>Returns |
|-------------------|-------------------|----------------------|
| 2006-07           | 9.88              | 15.89                |
| 2007-08           | 44.65             | 19.62                |
| 2008-09           | -43.35            | -37.94               |
| 2009-10           | 85.98             | 80.54                |
| 2010-11           | -2.51             | 10.94                |

Returns are given for Growth Option. Benchmark: BSE SENSEX. Date of Allotment: 31 December, 2004.



### **EXPENSES OF THE SCHEME** I] Applicable load structure for investments made (as a % of relevant NAV) Entry Load: Nil.

| Scheme