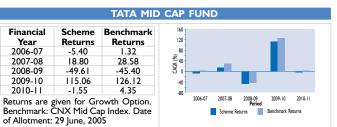

Tata Mid Cap Fund (TMCF): The investment objective of the Scheme is to provide income distribution and / or medium to long term capital gains by investing predominentaly in equity/equity related instrument of mid cap companies.

### TATA MID CAP FUND (TMCF)

| **Proportion (%) of funds available                   |    |     |               |  |  |  |
|-------------------------------------------------------|----|-----|---------------|--|--|--|
| Instrument Minimum Maximum Risk Profile               |    |     |               |  |  |  |
| Equity & Equity related instruments of Mid Cap Stocks | 65 | 100 | High          |  |  |  |
| Other Stocks                                          | 0  | 35  | High          |  |  |  |
| Debt & Money Market Instruments *                     | 0  | 35  | Low to Medium |  |  |  |