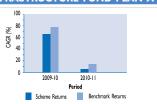

|
| 2009-10           | 105.61            | 80.54                |
| 2010-11           | 2.51              | 10.94                |

Returns are given for growth option. Benchmark: BSE SENSEX. Date of Allotment: 14 September 2006.



### TATA GROWING ECONOMIES INFRASTRUCTURE FUND-PLAN A

| Financial<br>Year | Scheme<br>Returns | Benchmark<br>Returns |
|-------------------|-------------------|----------------------|
| 2009-10           | 67.42             | 78.24                |
| 2010-11           | 5.27              | 14.40                |
| _                 |                   |                      |

Returns are given for Growth Option. Benchmark: MSCI emerging markets index to the extent of 70% & BSE sensex to the extent of 30% of net assets. Date of Allotment: 10 April, 2008



### TATA GROWING ECONOMIES INFRASTRUCTURE FUND-PLAN B

| Financial                                                                 | Scheme  | Benchmark |  |  |
|---------------------------------------------------------------------------|---------|-----------|--|--|
| Year                                                                      | Returns | Returns   |  |  |
| 2009-10                                                                   | 86.33   | 79.39     |  |  |
| 2010-11                                                                   | 0.30    | 12.67     |  |  |
| Returns are given for Growth Option.  Benchmark: BSF sensex the extent of |         |           |  |  |

65% & MSCI emerging markets index to the extent of 35% of net assets. Date of Allotment: 10 April, 2008.